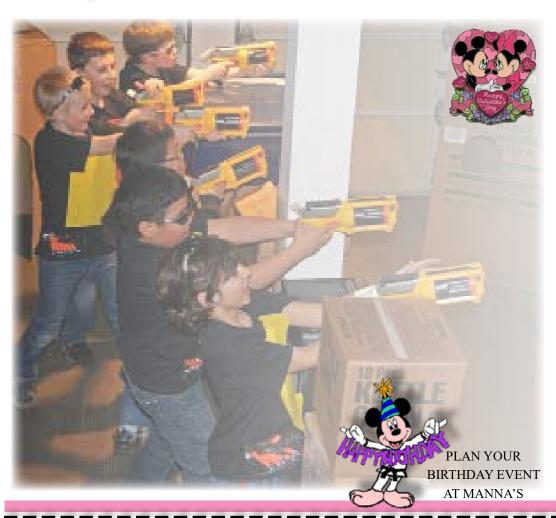

## PAREMIS NIGHT OW

WARS, LASER TAG, FUN & PIZZA

SHARE THE EVENING WITH FRIENDS, PIZZA AND NERF

Drop off starts at 5:30 PM

\$40 each \$50 at the door Pickup Saturday Night by 10:30 PM

Invite your friends and family members.
Ages 4 and older